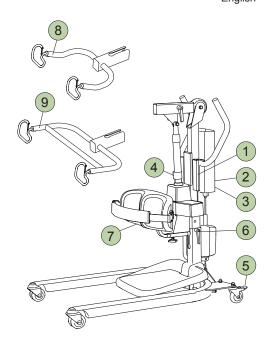

#### Safety Instructions

- Read the instruction guides for the lift and lifting accessories before use.
- Plan the lifting operation carefully.
- Check to ensure that the sling's strap loops are correctly connected to the sling bar hooks when the sling strap is extended, but before the patient is lifted from the underlying surface.
- Maximum load active lifting: 200 kg (440 lbs) Maximum load passive lifting: 150 kg (330 lbs)

To retain max. load it is essential to use accessories rated for the same max. load or greater.

#### **IMPORTANT!**

This quick reference guide does not replace the lift's instruction guide, which can be downloaded at www.liko.com.

 $\Delta$  The object used to press must not be sharp, since this may cause damage on the control box!