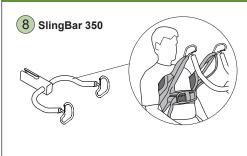

#### Safety Instructions

- Read the instruction guides for the lift and lifting accessories before use.
- Plan the lifting operation carefully.
- Check to ensure that the sling's strap loops are correctly connected to the sling bar hooks when the sling strap is extended, but before the patient is lifted from the underlying surface.
- Maximum load active lifting: 200 kg (440 lbs) Maximum load passive lifting: 150 kg (330 lbs)