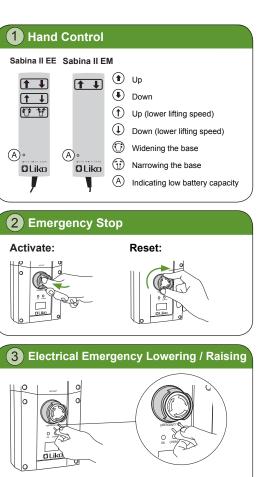

#### Check to ensure that:

- the emergency stop is not pressed in, see (2)
- · the battery is charged
- the hand control is properly connected.