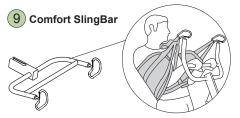

#### Safety Instructions

- Read the instruction guides for the lift and lifting accessories before use.
- Plan the lifting operation carefully.
- Check to ensure that the sling's strap loops are correctly connected to the sling bar hooks when the sling strap is extended, but before the patient is lifted from the underlying surface.
- Maximum load active lifting: 200 kg (440 lbs) Maximum load passive lifting: 150 kg (330 lbs)