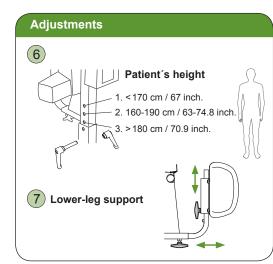

#### Safety Instructions

- Read the instruction guides for the lift and lifting accessories before use.
- Plan the lifting operation carefully.
- Check to ensure that the sling's strap loops are correctly connected to the sling bar hooks when the sling strap is extended, but before the patient is lifted from the underlying surface.
- Maximum load active lifting: 200 kg (440 lbs) Maximum load passive lifting: 150 kg (330 lbs)

To retain max. load it is essential to use accessories rated for the same max. load or greater.

#### **IMPORTANT!**

This quick reference guide does not replace the lift's instruction guide, which can be downloaded at www.liko.com.



 $\Delta$  The object used to press must not be sharp, since this may cause damage on the control box!



# 5 Locking the Wheels



#### Alternative Use





Charge immediately!

# Charging the Batteries



Fully charged

- Charge the lift regularly after use.
- The lift does not function during charging.
- The emergency stop should not be pressed in during charging.

#### Ergonomics

- Never lift manually let the lift do the lifting.
- Take it easy. Work calmly and methodically.
- Don't strain your back! Work in a walking stance with your back straight.
- Reduce the lever effect. Work close to the patient and the lift.

### Cleaning

When necessary, clean the lift with a moist cloth, using common surface cleaners or disinfectants.

### Simple Troubleshooting

#### Check to ensure that:

- the emergency stop is not pressed in, see (2)
- · the battery is charged
- the hand control is properly connected.

# Other Quick