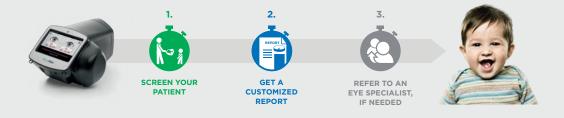

# Screens individuals from 6 months of age in seconds

- Screens patients of all ages (6 months to seniors) in just seconds
- Screens both eyes at once from a nonthreatening 1-meter distance
- Uses lights and sounds to help engage children
- Ideal for non-verbal patients, children and patients with disabilities

# Hassle free and easy to use!

- Easy to use and easy to implement
- Minimal training is required
- Doesn't require eye dilation
- Intuitive, on-screen instruction guides user through the screening
- Provides clear instructions and easy-to-understand results

#### **Provides instant results**

- On-screen results of both eyes displayed in seconds
- Easy-to-understand (pass/refer) results are immediately available
- Auto capture technology—automatically captures 24 images in 1.2 seconds for instant results
- On-screen results can be customized