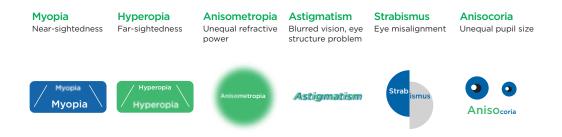

### Detects 6 amblyopic risk factors

- Spot Vision Screener's criteria is age specific to assist with early detection of amblyopic risk factors in children
- Allows customization of age-specific criteria to meet local guidelines