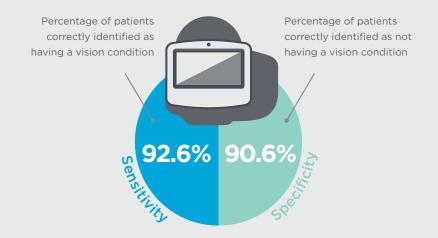

# **Clinically proven to have** high accuracy

Sources: 5. Evaluation of the Spot Vision Screener in young children in Costa Rica.

J AAPOS, 2015 Oct;19(5):441-4, doi: 10.1016/i.jaapos.2015.08.002.

#### Captures readings 97% of the time

Spot Vision Screener has been shown to have a high success rate, capturing readings 97% of the time.<sup>6</sup>