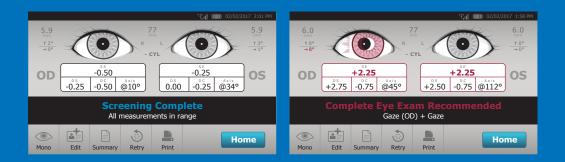

#### **Provides instant results**

- On-screen results of both eyes displayed in seconds
- Easy-to-understand (pass/refer) results are immediately available
- Auto capture technology—automatically captures 24 images in 1.2 seconds for instant results
- On-screen results can be customized