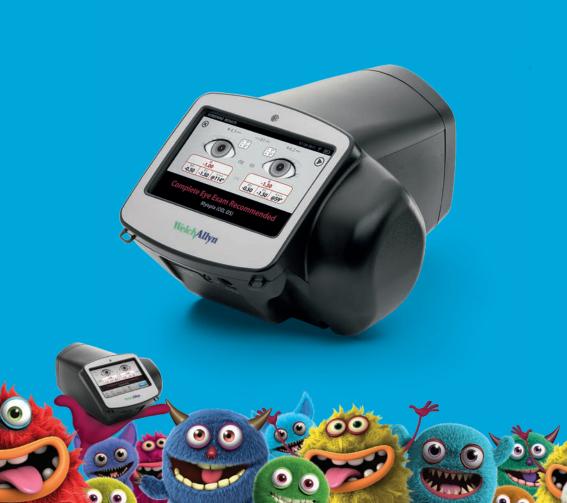

Spot Vision Screener helps enable the quick detection of common vision issues on patients from 6 months of age through adult. It allows for the screening of all patients regardless of age, eye color, or other potentially limiting factors.

### **Revolutionizing vision screening in children**

#### Just a few seconds can help positively impact a child's future